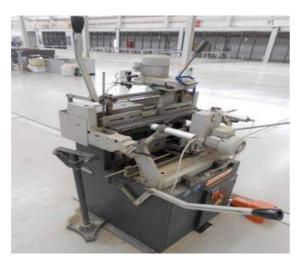

## **FACTORY MACHINES**

Double Head Cutting Machine

Copy Router

Freezing Machine

Structural Silicone Pump

Vertical Saw ACP Cladding Machine

**Corner Crimping Machine** 

**CNC Master Router Machine** 

**Glass Cutting Table** 

Sheet Metal Shearing Machine

Sheet Metal Bending Machine

**Automatic Cutting Machine** 

**Punching Power Press** 