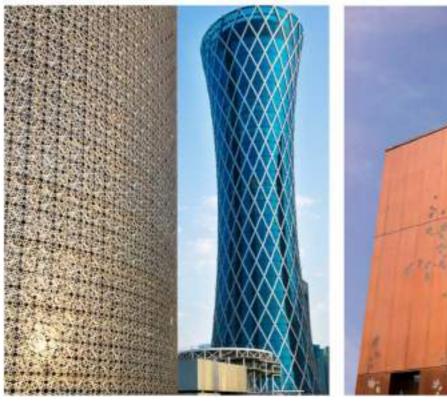

### USA www.alubond.com

Alubond U.S.A is the world's largest brand of Aluminum Composite Panels with installed production capacity of 20 million square meters per annum and the global production bases in Europe, UAE, Turkey, India, Africa, China and Saudi Arabia. Alubond U.S.A aluminum composite panels have been installed in more than 90 countries worldwide, and is a distinguishing feature of iconic buildings around the world. With 80 Million square meters of installations worldwide, Alubond U.S.A is the preferred option of reputed international architects in more than 90 countries of exterior of landmark projects.