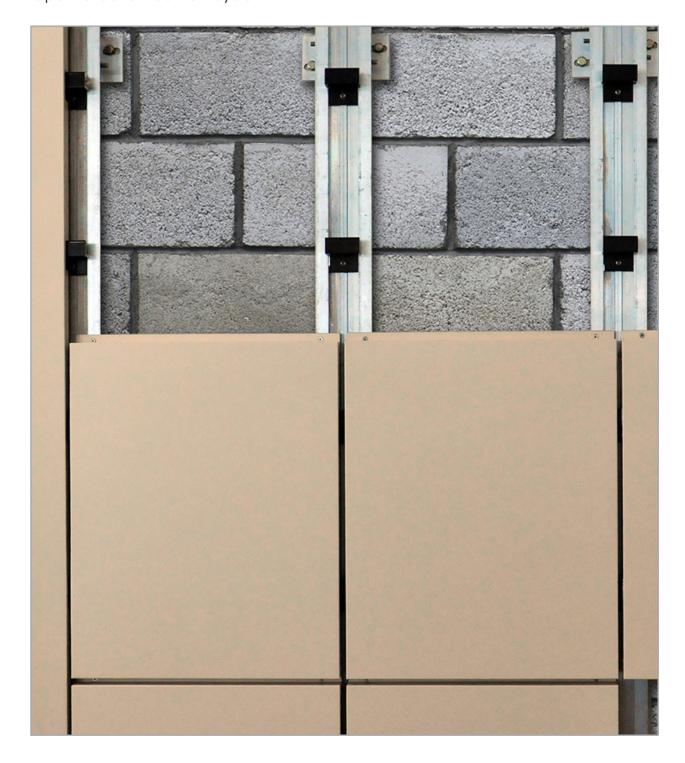

### Conventional / Structually Glazed Curtain walls

Aluminium Composite Panels, Alubond U.S.A®

The World's Largest Brand

ABTI SUBSTRUCTURE

FIRE RATED SUBSTRUCTURE SYSTEMS

Open Groove Hook On System