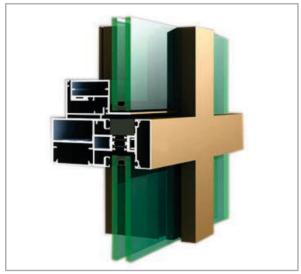

### Conventional / Structually Glazed Curtain walls

Aluminium Composite Panels, Alubond U.S.A®

The World's Largest Brand

ABTI SUBSTRUCTURE

FIRE RATED SUBSTRUCTURE SYSTEMS

Open Groove Hook On System