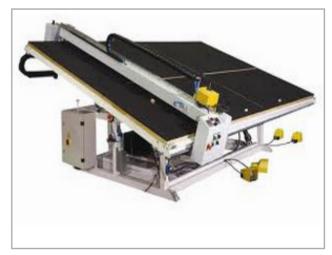

# **FACTORY MACHINES**

Double Head Cutting Machine

Copy Router

Vertical Saw ACP Cladding Machine

Corner Crimping Machine

Sheet Metal Shearing Machine

Sheet Metal Bending Machine

Freezing Machine

Structural Silicone Extruder

**CNC Master Router Machine** 

Glass Cutting Table

**Automatic Cutting Machine** 

Punching Power Press