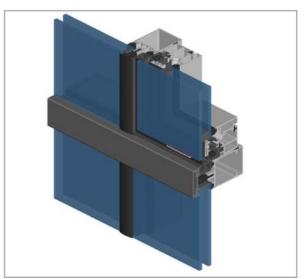

### Conventional / Structually Glazed Curtain walls

Aluminium Composite Panels, Alubond U.S.A®

The World's Largest Brand

ABTI SUBSTRUCTURE

FIRE RATED SUBSTRUCTURE SYSTEMS

Open Groove Hook On System