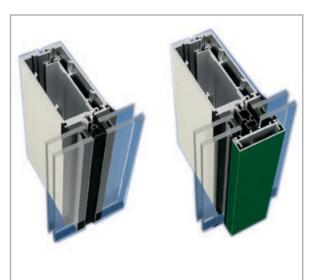

### Conventional / Structually Glazed Curtain walls

Aluminium Composite Panels, Alubond U.S.A®

The World's Largest Brand

ABTI SUBSTRUCTURE

FIRE RATED SUBSTRUCTURE SYSTEMS

Open Groove Hook On System