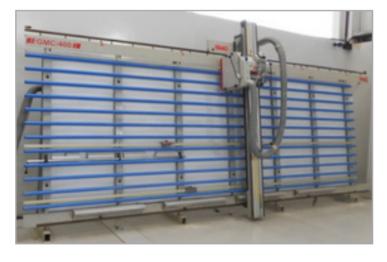

# **FACTORY MACHINES**

Double Head Cutting Machine

Copy Router

Vertical Saw ACP Cladding Machine

Corner Crimping Machine

Sheet Metal Shearing Machine

Sheet Metal Bending Machine

Freezing Machine