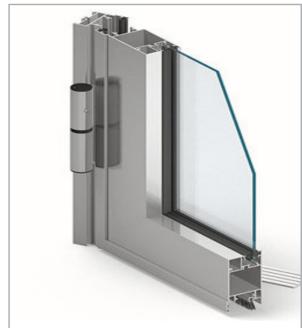

ABTI Substructure Systems
- Sliding and Casement Windows
- Hinged and Swing Doors
- Fixed Louvers and Louver Doors
- Frameless Shop Fronts and Spider Glazing.
- Handrails and Glass Balustrades
- Skylights

#### **Our Services**

- Sales & Contract Development
- Facade Design and Engineering
- Manufacturing
- Supply and Installation

**AWA** Offers a Total Solution Concept, which is designed to offer a package of engineering, supply and installation for exterior façades.







### Conventional / Structually Glazed Curtain walls















Aluminium Composite Panels, Alubond U.S.A®





The World's Largest Brand











ABTI SUBSTRUCTURE



FIRE RATED SUBSTRUCTURE SYSTEMS

Open Groove Hook On System







### Sliding and Casement Windows

















### Hinged & Swing Doors















Fixed Louvers and Louver Doors

















### Frameless Shop Fronts and Spider Glazing.







•











### Handrails and Glass Balustrades















11/17/14 11:20 AM

Skylights

















# **SERVICES**



### **TURNKEY FACADE SOLUTIONS**











# **CURRENT PROJECTS**



ABD BANK, ABIDJAN (COTE D' IVORIE)



NOVOTEL, ABIDJAN (COTE D' IVORIE)







ATLANTIC TOWER, ACCRA (GHANA)



SUNCITY, ACCRA (GHANA)

# **FACTORY MACHINES**



Double Head Cutting Machine



Copy Router



Vertical Saw ACP Cladding Machine



Corner Crimping Machine



Sheet Metal Shearing Machine



Sheet Metal Bending Machine







Freezing Machine



Structural Silicone Extruder



**CNC Master Router Machine** 



Glass Cutting Table



**Automatic Cutting Machine** 



Punchin