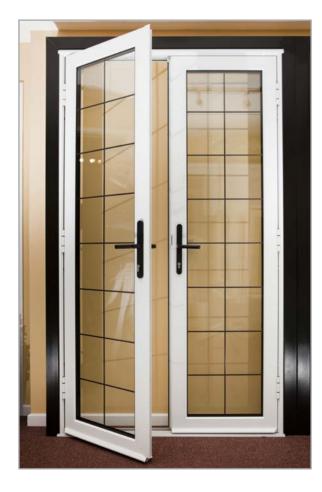

TI Substructure Systems
- Sliding and Casement Windows
- Hinged and Swing Doors
- Fixed Louvers and Louver Doors
- Frameless Shop Fronts and Spider Glazing.
- Handrails and Glass Balustrades
- Skylights

#### **Our Services**

- Sales & Contract Development
- Facade Design and Engineering
- Manufacturing
- Supply and Installation

**AWA** Offers a Total Solution Concept, which is designed to offer a package of engineering, supply and installation for exterior façades.







### Conventional / Structually Glazed Curtain walls















Aluminium Composite Panels, Alubond U.S.A®





The World's Largest Brand











ABTI SUBSTRUCTURE



FIRE RATED SUBSTRUCTURE SYSTEMS

Open Groove Hook On System







### Sliding and Casement Windows

















### Hinged & Swing Doors















Fixed Louvers and Louver Doors

















### Frameless Shop Fronts and Spider Glazing.







•











### Handrails and Glass Balustrades















11/17/14 11:20 AM

Skylights

















# **SERVICES**



### **TURNKEY FACADE SOLUTIONS**











# **CURRENT PROJECTS**



ABD BANK, ABIDJAN (COTE D' IVORIE)



NOVOTEL, ABIDJAN (COTE D' IVORIE)







ATLANTIC TOWER, ACCRA (GHANA)



SUNCITY, ACCRA (GHANA)

# **FACTORY MACHINES**



Double Head Cutting Machine



Copy Router



Vertical Saw ACP Cladding Machine



Corner Crimping Machine



Sheet Metal Shearing Machine



Sheet Metal Bending Machine







Freezing Machine



Structural Silicone Extruder



**CNC Master Router Machine** 



Glass Cutting Table



**Automatic Cutting Machine** 



Punching