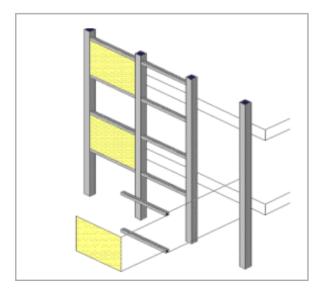

### Conventional / Structually Glazed Curtain walls

Aluminium Composite Panels, Alubond U.S.A®

The World's Largest Brand

ABTI SUBSTRUCTURE

FIRE RATED SUBSTRUCTURE SYSTEMS

Open Groove Hook On System